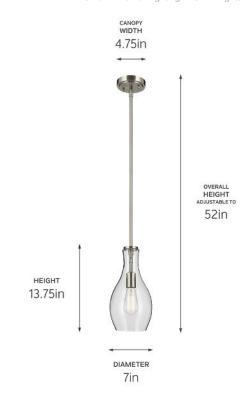

# Certifications/Qualifications

Prop65 No Location Rating Dry

kichler.com/warranty

**Dimensions** 

Height 13.75" Overall Height 52" Weight 4.62 LBS Canopy Width 4.75" Canopy Depth

Electrical

Input Voltage 120 V