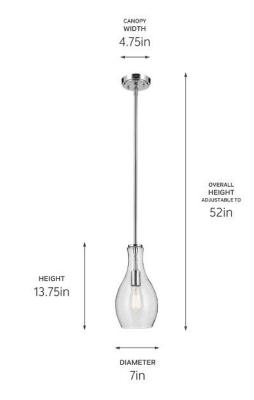

# Certifications/Qualifications

Prop65 No Location Rating Dry

kichler.com/warranty

**Dimensions** 

Height 13.75" Overall Height 52" Weight 4.62 LBS Canopy Width 4.75" Canopy Depth

Electrical

Input Voltage 120 V

#### Mounting/Installation

Interior/Exterior Interior Product Mounting Weight 2.4 LBS Lead Wire Length 114 Wire Connectors Wire Nuts

## Housing/Glass

Primary Material Steel Shade Included No 90° Max Stem Tilt