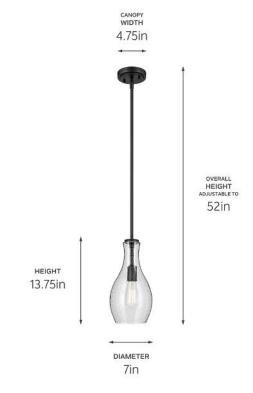

#### **Dimensions**

Height 13.75" Overall Height 52" Weight 4.62 LBS Canopy Width 4.75" Canopy Depth

Electrical

Input Voltage 120 V

Light Source

Light Source Bulb Lamp Included Not Included