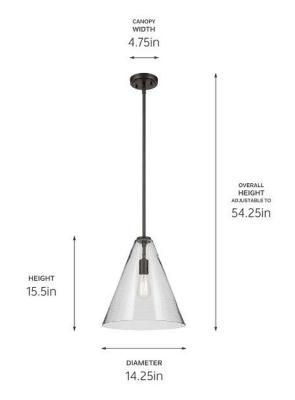

# **Dimensions**

Height 15.5" Overall Height 54.25" Weight 8.37 LBS Canopy Width 4.75" Canopy Depth 1"

Electrical

Input Voltage 120 V