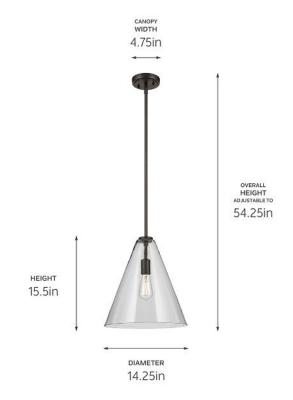

#### **Dimensions**

Height 15.5"
Overall Height 54.25"
Weight 8.37 LBS
Canopy Width 4.75"
Canopy Depth 1"