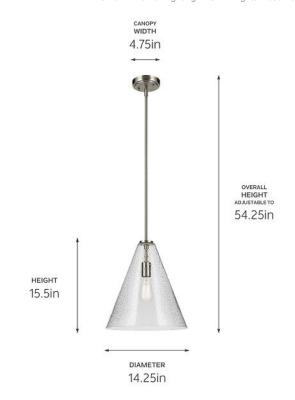

### **SPECIFICATIONS**

Certifications/Qualifications Prop65 No Location Rating Dry

kichler.com/warranty

**Dimensions** 

Height 15.5" Overall Height 54.25" Weight 8.37 LBS Canopy Width 4.75" Canopy Depth 1"