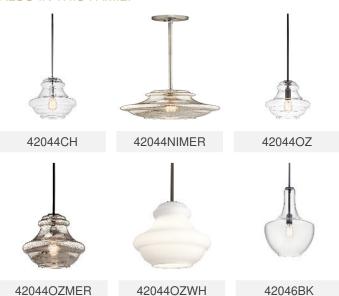

on Rating Dry

kichler.com/warranty

**Dimensions** 

Height 15.5"
Overall Height 54.25"
Weight 8.37 LBS
Canopy Width 4.75"
Canopy Depth 1"

Electrical

Input Voltage 120 V

Light Source

Light Source Bulb
Lamp Included Not Included
# Of Bulbs/LED Modules 1
Max Or Nominal Watt 100 W
Lamp Type T9

Socket Type E26 (Medium)

Dimmable Yes

Mounting/Installation

Interior/Exterior Interior Product
Mounting Weight 4.19 LBS
Lead Wire Length 120
Wire Connectors Wire Nuts

## FIXTURE ATTRIBUTES

Housing/Glass

Primary Material Steel Shade Included No Max Stem Tilt 90 °

## Product/Ordering Information

 Sku
 42200NI

 Finish
 Brushed Nickel

 UPC
 783927049528

# Finishes

Black







Brushed Nickel

Chrome

Chrome

Natural Brass

Natural Brass

Olde Bronze

Olde Bronze



## ALSO IN THIS FAMILY