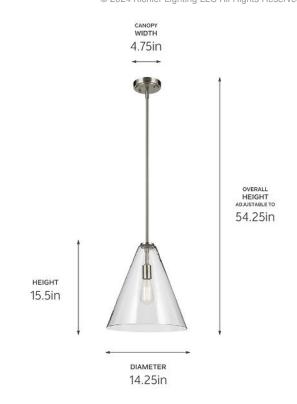

## **SPECIFICATIONS**

Certifications/Qualifications
Prop65 No
Location Rating Dry

kichler.com/warranty

**Dimensions** 

Height 15.5"
Overall Height 54.25"
Weight 8.37 LBS
Canopy Width 4.75"
Canopy Depth 1"