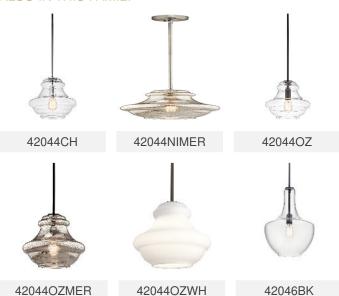

op65 No

Location Rating Dry

kichler.com/warranty

**Dimensions** 

Height 15.25" Overall Height 54.25" Weight 4.36 LBS Canopy Width 4.75" Canopy Depth 1"

Electrical

Input Voltage 120 V

Light Source

Light Source Bulb Lamp Included Not Included # Of Bulbs/LED Modules 100 W Max Or Nominal Watt Lamp Type Т9

E26 (Medium) Socket Type

Dimmable Yes

Mounting/Installation

Interior/Exterior Interior Product Mounting Weight 0.84 LBS Lead Wire Length 120 Wire Connectors Wire Nuts

#### FIXTURE ATTRIBUTES

Housing/Glass

Primary Material Steel Shade Included No Max Stem Tilt 90°

## Product/Ordering Information

Sku 42199OZCS Finish Olde Bronze **UPC** 783927049214

# **Finishes**

Black







Chrome

Chrome

Natural Brass

Natural Brass

Olde Bronze

Olde Bronze



#### ALSO IN THIS FAMILY