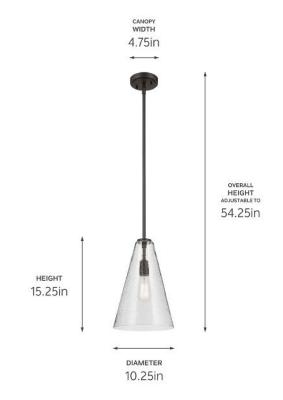

### Certifications/Qualifications Prop65 No

Location Rating Dry

kichler.com/warranty

**Dimensions** 

Height 15.25" Overall Height 54.25" Weight 4.36 LBS Canopy Width 4.75" Canopy Depth 1"

Electrical

Input Voltage 120 V