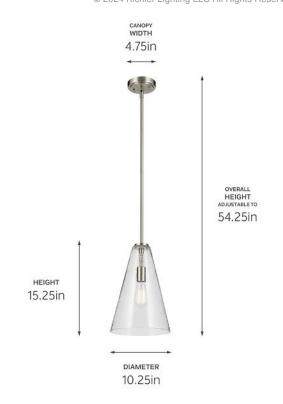

## **SPECIFICATIONS**

Certifications/Qualifications
Prop65 No
Location Rating Dry

kichler.com/warranty

**Dimensions** 

Height 15.25"
Overall Height 54.25"
Weight 4.36 LBS
Canopy Width 4.75"
Canopy Depth 1"