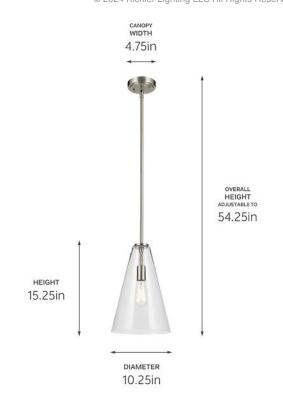

## **SPECIFICATIONS**

Certifications/Qualifications
Prop65 No
Location Rating Dry

kichler.com/warranty

**Dimensions** 

Height 15.25"
Overall Height 54.25"
Weight 4.36 LBS
Canopy Width 4.75"
Canopy Depth 1"