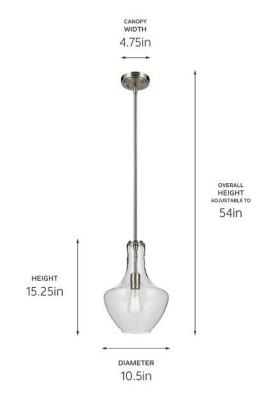

### **Dimensions**

Height 15.25"
Overall Height 54"
Weight 5.5 LBS
Canopy Width 4.75"
Canopy Depth 1"