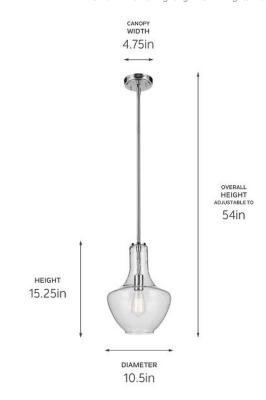

# Certifications/Qualifications Prop65

Prop65 No Location Rating Dry

kichler.com/warranty

**Dimensions** 

Height 15.25"
Overall Height 54"
Weight 5.5 LBS
Canopy Width 4.75"
Canopy Depth 1"

Electrical

Input Voltage 120 V