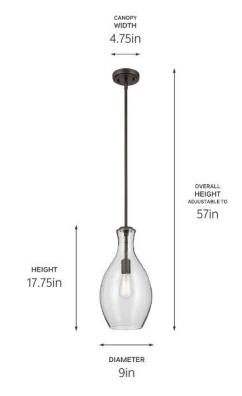

## **Dimensions**

Height 17.75"
Overall Height 57"
Weight 5.9 LBS
Canopy Width 4.75"
Canopy Depth 1"