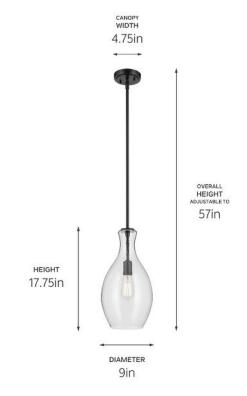

### **Dimensions**

Height 17.75"
Overall Height 57"
Weight 5.9 LBS
Canopy Width 4.75"
Canopy Depth 1"

Electrical

Input Voltage 120 V