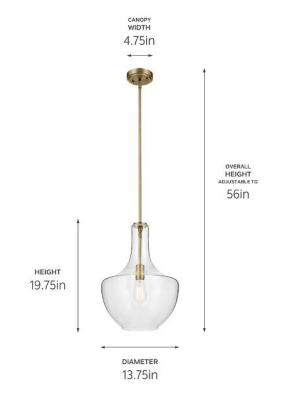

## **Dimensions**

Height 19.75"
Overall Height 56"
Weight 5.9 LBS
Canopy Width 4.75"
Canopy Depth 1"