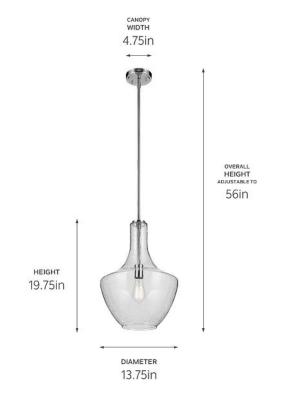

#### **Dimensions**

Height 19.75"
Overall Height 56"
Weight 5.9 LBS
Canopy Width 4.75"
Canopy Depth 1"

Electrical

Input Voltage 120 V