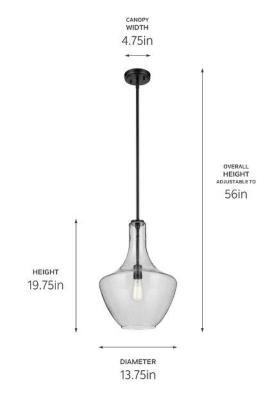

# Certifications/Qualifications

Prop65 No Location Rating Dry

kichler.com/warranty

**Dimensions** 

Height 19.75"
Overall Height 56"
Weight 5.9 LBS
Canopy Width 4.75"
Canopy Depth 1"

Electrical

Input Voltage 120 V