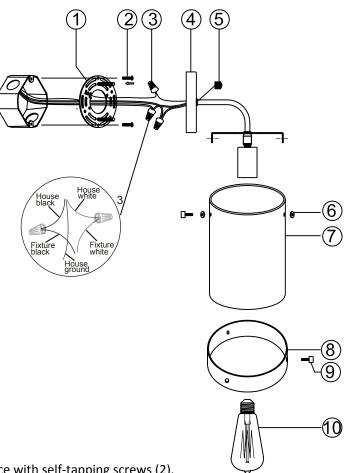

THIS LUMINAIRE MUST BE MOUNTED OR SUPPORTED IN A JUNCTION BOX CE LUMINAIRE DOIT ÊTRE MONTÉ OU SUPPORTÉ DANS UNE BOÎTE DE JONCTION

• Ensure main supply is switched off.

- **2** Fit mounting bracket (1) onto mounting surface with self-tapping screws (2).
- 3 Connect wires (3) according to color (White to White, Black to Black). Connect all earth plug together onto the crossbar with green screw to tight.
- If t ceiling plate (4) onto mounting bracket with nuts (5).
- S Ensure to tighten the screw (9) through the ring (8), the silicon ring (6) and the glass (7).
- 6 Install the bulb (10) (not included) firmly into lampholders.
- Reconnect power.