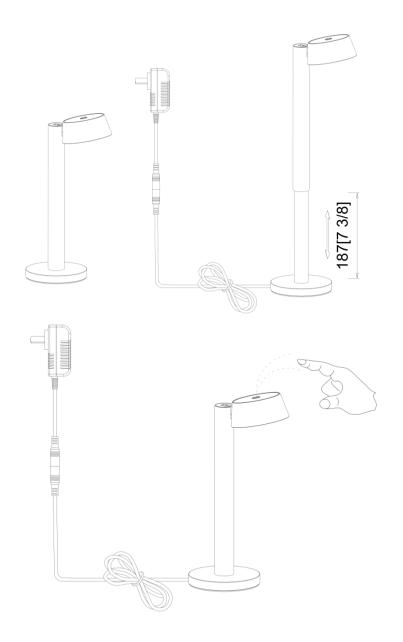

### INSTALLATION

- 1. Carefully unpack your new lamp and place all parts on a smooth, flat surface to protect the finish until ready to install.
- 2. Plug adapter male DC into lamp body of female DC plug.
- 3. Adjust lamp height as desired by sliding tube, plug adapter into socket and test new lamp.
- 4. Adjust the location of lamp shade as desired.

## **FUNCTIONAL DESCRIPTION**

Please touch the button on lamp shade to control the light as below.

- 1. A short touch (<0.5 sec.): Turn on the lamp, to change color temperature of light to 2700K-3500K-4500K-6000K.
- 2. A long touch (> 0.5 sec.): Light adjust from 100% to 20% and vice versa.
- 3. Two short touches: Turns off the lamp.