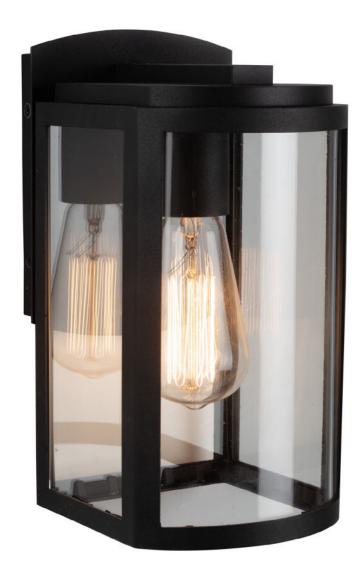

## Lakewood Collection 1-Light Exterior Wall Light Matte Black

The Lakewood outdoor series collection by designer Kevin Kraemer, definitely checks the box for beautiful exterior lighting. The frame has a rich black finish and front slightly curved clear glassware. Decorate your home and set the trend. Larger model also available. (This model has a 25 year warranty on corrosion, and a 5 year warranty on paint defects).