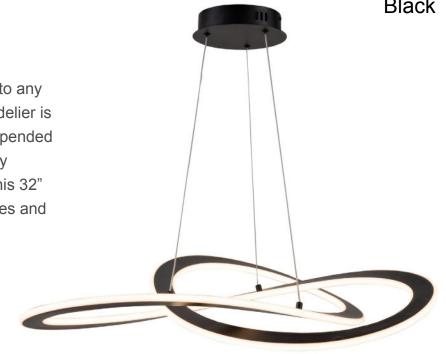

## Wave Collection Integrated LED Chandelier

The "Wave Collection" is named after its curvy organic design. A perfect addition to any modern to transitional setting. The chandelier is finished in a semi gloss black and is suspended by aircraft type cables. It is illuminated by bright energy saving LED technology. This 32" diameter chandelier is available in 3 sizes and has a matching semi flushmount.