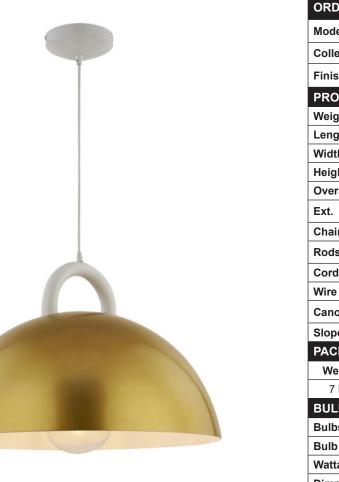

| ORDERING                                                                                                                                                                                                       |                                                                   |                                                             |               |
|----------------------------------------------------------------------------------------------------------------------------------------------------------------------------------------------------------------|-------------------------------------------------------------------|-------------------------------------------------------------|---------------|
| Model: AC12000BR                                                                                                                                                                                               |                                                                   |                                                             |               |
| Collection: Pantheon                                                                                                                                                                                           |                                                                   |                                                             |               |
| Finish: Gold, White                                                                                                                                                                                            |                                                                   |                                                             |               |
| PRODUCT DIMENSIONS                                                                                                                                                                                             |                                                                   |                                                             |               |
| Weight                                                                                                                                                                                                         |                                                                   | 5.30 lbs                                                    |               |
| Length                                                                                                                                                                                                         |                                                                   | 15.75"                                                      |               |
| Width                                                                                                                                                                                                          |                                                                   | 15.75"                                                      |               |
| Height                                                                                                                                                                                                         |                                                                   | 8.00"                                                       |               |
| Overall Height                                                                                                                                                                                                 |                                                                   | 63.11                                                       |               |
| Ext.                                                                                                                                                                                                           |                                                                   |                                                             |               |
| Chain                                                                                                                                                                                                          |                                                                   |                                                             |               |
| Rods                                                                                                                                                                                                           |                                                                   |                                                             |               |
| Cord Length                                                                                                                                                                                                    |                                                                   |                                                             |               |
| Wire Length                                                                                                                                                                                                    |                                                                   |                                                             |               |
| Canopy / Back Plate                                                                                                                                                                                            |                                                                   | 5.19 x 5.19 x 1.18                                          |               |
| Sloped Ceiling                                                                                                                                                                                                 |                                                                   | Yes                                                         |               |
|                                                                                                                                                                                                                |                                                                   |                                                             |               |
| PACKAGIN                                                                                                                                                                                                       | IG DIMENSI                                                        | ONS                                                         |               |
| PACKAGIN<br>Weight                                                                                                                                                                                             | IG DIMENSI                                                        | ONS<br>Width                                                | Height        |
| Weight<br>7 lbs                                                                                                                                                                                                |                                                                   |                                                             | Height<br>10" |
| Weight                                                                                                                                                                                                         | Length                                                            | Width                                                       | -             |
| Weight<br>7 lbs                                                                                                                                                                                                | Length<br>18"                                                     | Width                                                       | -             |
| Weight<br>7 lbs<br>BULBS                                                                                                                                                                                       | Length<br>18"                                                     | Width<br>18"                                                | -             |
| Weight<br>7 lbs<br>BULBS<br>Bulbs Inclus                                                                                                                                                                       | Length<br>18"                                                     | Width<br>18"                                                | -             |
| Weight<br>7 lbs<br>BULBS<br>Bulbs Inclu<br>Bulb Qty.                                                                                                                                                           | Length<br>18"                                                     | Width<br>18"<br>No                                          | -             |
| Weight<br>7 lbs<br>BULBS<br>Bulbs Inclu<br>Bulb Qty.<br>Wattage<br>Dimmable<br>Socket Bas                                                                                                                      | Length<br>18"<br>ded<br>e Type                                    | Width<br>18"<br>No<br>100                                   | -             |
| Weight<br>7 lbs<br>BULBS<br>Bulbs Inclu<br>Bulb Qty.<br>Wattage<br>Dimmable                                                                                                                                    | Length<br>18"<br>ded<br>e Type                                    | Width<br>18"<br>No<br>100<br>Yes                            | -             |
| Weight<br>7 lbs<br>BULBS<br>Bulbs Inclue<br>Bulb Qty.<br>Wattage<br>Dimmable<br>Socket Bass<br>Lumens (LE<br>CRI (LED)                                                                                         | Length<br>18"<br>ded<br>e Type<br>ED)                             | Width<br>18"<br>No<br>100<br>Yes                            | -             |
| Weight<br>7 lbs<br>BULBS<br>Bulbs Inclu<br>Bulb Qty.<br>Wattage<br>Dimmable<br>Socket Bas<br>Lumens (LE<br>CRI (LED)<br>Kelvin (LED                                                                            | Length<br>18"<br>ded<br>e Type<br>ED)                             | Width<br>18"<br>No<br>100<br>Yes                            | -             |
| Weight<br>7 lbs<br>BULBS<br>Bulbs Inclu<br>Bulb Qty.<br>Wattage<br>Dimmable<br>Socket Base<br>Lumens (LE<br>CRI (LED)<br>Kelvin (LED                                                                           | Length<br>18"<br>ded<br>e Type<br>ED)                             | Width 18" No 100 Yes E26                                    | 10"           |
| Weight<br>7 lbs<br>BULBS<br>Bulbs Inclu<br>Bulb Qty.<br>Wattage<br>Dimmable<br>Socket Bass<br>Lumens (LE<br>CRI (LED)<br>Kelvin (LED<br>OTHER<br>UPC                                                           | Length<br>18"<br>ded<br>e Type<br>ED)                             | Width 18" No 100 Yes E26 7783500238                         | 10"           |
| Weight<br>7 lbs<br>BULBS<br>Bulbs Inclu<br>Bulb Qty.<br>Wattage<br>Dimmable<br>Socket Bas<br>Lumens (LE<br>CRI (LED)<br>Kelvin (LED)<br>OTHER<br>UPC<br>Material                                               | Length<br>18"<br>ded<br>e Type<br>ED)                             | Width 18" No 100 Yes E26                                    | 10"           |
| Weight<br>7 lbs<br>BULBS<br>Bulbs Inclu<br>Bulb Qty.<br>Wattage<br>Dimmable<br>Socket Base<br>Lumens (LE<br>CRI (LED)<br>Kelvin (LED)<br>Kelvin (LED)<br>OTHER<br>UPC<br>Material<br>Listing App               | Length<br>18"<br>ded<br>e Type<br>ED)<br>))                       | Width 18" No 100 Yes E26 7783500238                         | 10"           |
| Weight<br>7 lbs<br>BULBS<br>Bulbs Inclu<br>Bulb Qty.<br>Wattage<br>Dimmable<br>Socket Bas<br>Lumens (LE<br>CRI (LED)<br>Kelvin (LED)<br>Kelvin (LED)<br>OTHER<br>UPC<br>Material<br>Listing App<br>Listing App | Length<br>18"<br>ded<br>e Type<br>ED)<br>))<br>roval 1<br>roval 2 | Width 18" No 100 Yes E26 E26 7783500238 Metal Interior, Dry | 10"           |
| Weight<br>7 lbs<br>BULBS<br>Bulbs Inclu<br>Bulb Qty.<br>Wattage<br>Dimmable<br>Socket Base<br>Lumens (LE<br>CRI (LED)<br>Kelvin (LED)<br>Kelvin (LED)<br>OTHER<br>UPC<br>Material<br>Listing App               | Length<br>18"<br>ded<br>e Type<br>ED)<br>))<br>roval 1<br>roval 2 | Width 18" No 100 Yes E26                                    | 10"<br>10"    |