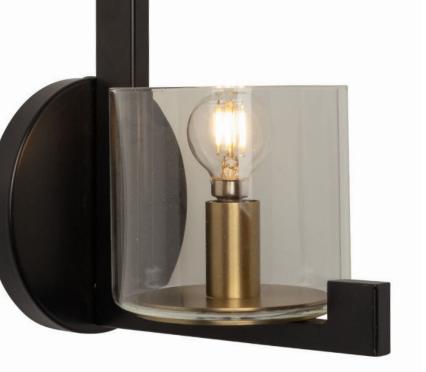

## Salinas Collection 1-Light Sconce Black and Brass

**ORDERING** 

**Cord Length** 

Wire Length

**Sloped Ceiling** 

Canopy / Back Plate

The Salinas
Collection by designer
Kevin Kraemer,
has black frames
complimented with
brushed brass
candles covered by
clear cylinderical
glassware. Single wall
sconce model shown.