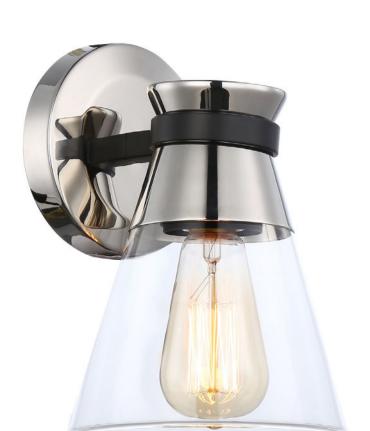

## Kanata Collection 1-Light Sconce Black & Brushed Nickel

The Kanata collection by designer Kevin Kraemer is unique, stylish and soft. This collection features clear tapered glassware that is held by thin arms that wrap around the cups to finish off the design. The polished nickel cups are complimented with a smooth black finish on the arm banding. Single sconce shown but also available in a 3 or 4 light version. (Alternate colour option available - Black and brass)