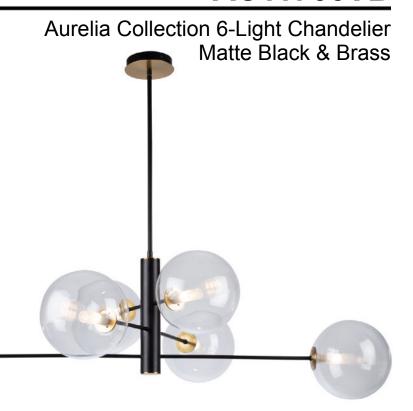

The Aurelia collection will help you reach your interior design goals in terms of lighting. The semi gloss black frame is complimented by plated brass accents. The brass cups hold the clear circular glassware which encases frosted glass cylinders which conceal the bulbs. This collection comes in many configurations to help decorate any section of your home.