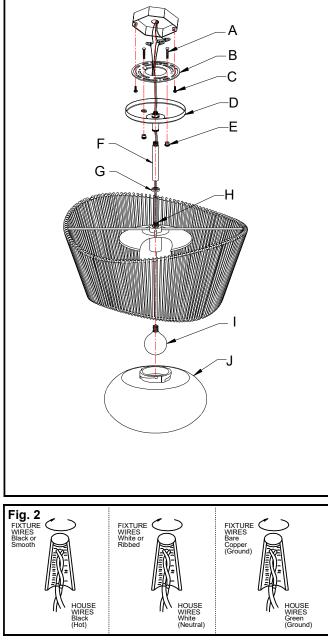

#### PREPARATION (Fig.1)

- 1. Shut off power at the fuse box or circuit breaker box and remove the old fixture including the mounting hardware.
- Carefully unpack your new fixture and lay out all the parts in a clean area. Take care not to misplace any small parts necessary for installation.
- 3. Place metal cover (G) over all thread (H).
- Secure rod (F) to all thread (H). Screw canopy (D) onto rod F). Carefully feed wires through each part as you assemble.
- Thread screws (A) into the pre-drilled holes in the circular strap (B) spaced the same distance apart as the holes in the canopy (D).
- Attach circular strap (B) to junction box (not included) with mounting screws (C) (Size: #8-32N\*L0.5"). The side of the circular strap (B) marked "GND" and two convex points must face out.

#### **COMPLETING THE INSTALLATION (Fig. 1)**

- 9. Slide canopy (D) over thread screws (A) and secure with knurled knobs (E).
- Install (1) one candelabra base bulb (I) up to 60 watts each or CFL or LED equivalent (not included) in accordance with the fixture specification—DO NOT EXCEED THE MAXIMUM WATTAGE RATING! (NE PAS DEPASSER LA PUISSANCE NOMINALE MAXIMALE!).
- 11. Slide glass (J) over bulb and socket, then twist to secure to the fixture.

### Fig. 1

Set# <u>A-020</u> -Circular Strap -Ground Screw -Mounting Screw\*2