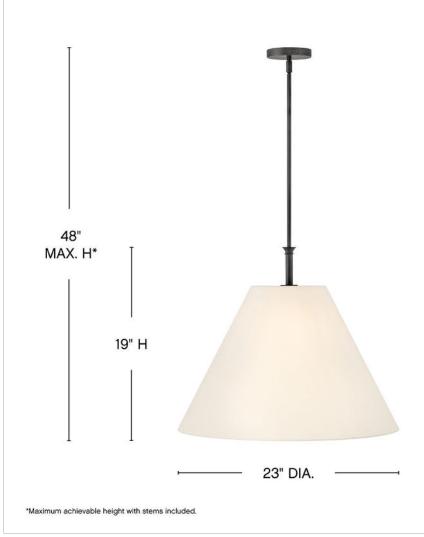

| DIMENSIONS |       |
|------------|-------|
| WIDTH:     | 23"   |
| HEIGHT:    | 19"   |
| WEIGHT:    | 3.5lb |

| LIGHT SOURCE  |                                |
|---------------|--------------------------------|
| LIGHT SOURCE: | Socketed                       |
| WATTAGE:      | 1-12w Med. LED, 100w<br>Equiv. |
| VOLTAGE:      | 120v                           |

| MOUNTING    |            |
|-------------|------------|
| CANOPY:     | 5.25" Dia. |
| LEAD WIRE:  | 1 X 120"   |
| MAX HEIGHT: | 48         |

| SHIPPING       |      |
|----------------|------|
| CARTON LENGTH: | 26   |
| CARTON WIDTH:  | 26   |
| CARTON HEIGHT: | 18.3 |
| CARTON WEIGHT: | 7.5  |