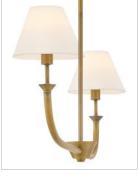

## MEDIUM TWO LIGHT LINEAR

Inspired by traditional lighting styles, Greta complements its slim, contemporary silhouette with timeless details and classic finishes. Tapered, offwhite linen shades softly diffuse light, filling your space with a warm ambiance.

| DETAILS       |                                         |
|---------------|-----------------------------------------|
| FINISH:       | Heritage Brass                          |
| MATERIAL:     | Steel                                   |
| SHADE:        | Off-White Linen                         |
| SLOPE DEGREE: | 90                                      |
| DIMMABLE:     | YES - WITH DIMMABLE LAMP (NOT INCLUDED) |