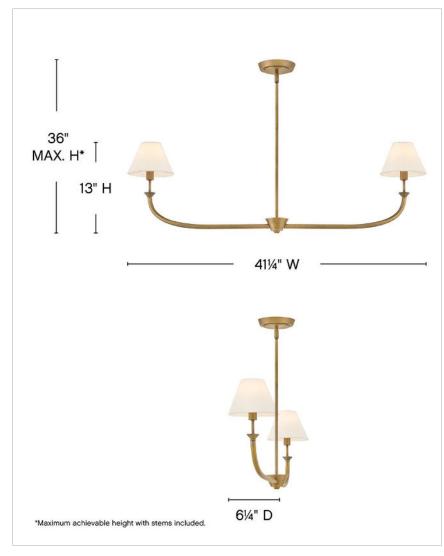

| DETAILS       |                                         |
|---------------|-----------------------------------------|
| FINISH:       | Heritage Brass                          |
| MATERIAL:     | Steel                                   |
| SHADE:        | Off-White Linen                         |
| SLOPE DEGREE: | 90                                      |
| DIMMABLE:     | YES - WITH DIMMABLE LAMP (NOT INCLUDED) |

| DIMENSIONS | ]     |
|------------|-------|
| WIDTH:     | 41.3" |
| HEIGHT:    | 13"   |
| DEPTH:     | 6.3   |
| WEIGHT:    | 4lb   |

| LIGHT SOURCE  |                               |
|---------------|-------------------------------|
| LIGHT SOURCE: | Socketed                      |
| WATTAGE:      | 2-5w Cand. LED, 60w<br>Equiv. |
| VOLTAGE:      | 120v                          |

| MOUNTING    |            |
|-------------|------------|
| CANOPY:     | 5.25" Dia. |
| LEAD WIRE:  | 1 X 120"   |
| MAX HEIGHT: | 36         |

| SHIPPING       |      |
|----------------|------|
| CARTON LENGTH: | 39   |
| CARTON WIDTH:  | 12.3 |
| CARTON HEIGHT: | 12.5 |
| CARTON WEIGHT: | 7.5  |