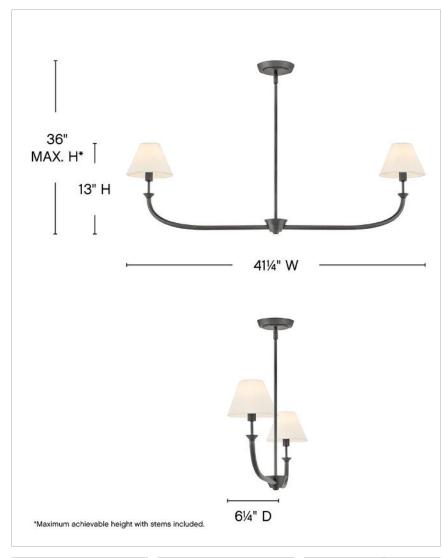

| DIMENSIONS | ]     |
|------------|-------|
| WIDTH:     | 41.3" |
| HEIGHT:    | 13"   |
| DEPTH:     | 6.3   |
| WEIGHT:    | 4lb   |

| LIGHT SOURCE  |                            |
|---------------|----------------------------|
| LIGHT SOURCE: | Socketed                   |
| WATTAGE:      | 2-5w Cand. LED, 60w Equiv. |
| VOLTAGE:      | 120v                       |

| MOUNTING    |            |
|-------------|------------|
| CANOPY:     | 5.25" Dia. |
| LEAD WIRE:  | 1 X 120"   |
| MAX HEIGHT: | 36         |

| SHIPPING       |      |
|----------------|------|
| CARTON LENGTH: | 39   |
| CARTON WIDTH:  | 12.3 |
| CARTON HEIGHT: | 12.5 |
| CARTON WEIGHT: | 7.5  |