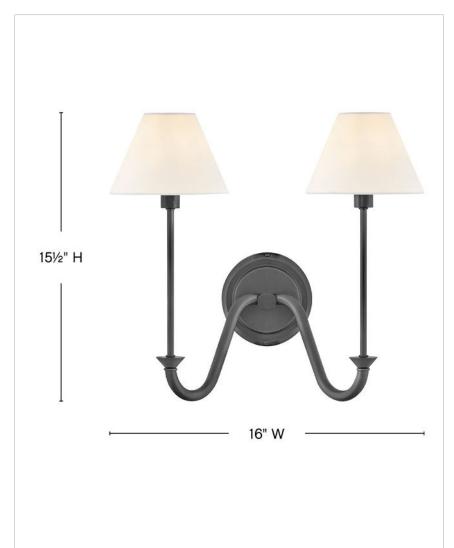

## MEDIUM TWO LIGHT SCONCE

Inspired by traditional lighting styles, Greta complements its slim, contemporary silhouette with timeless details and classic finishes. Tapered, offwhite linen shades softly diffuse light, filling your space with a warm ambiance.

| DIMENSIONS     |            |
|----------------|------------|
| WIDTH:         | 16"        |
| HEIGHT:        | 15.5"      |
| WEIGHT:        | 2.5lb      |
| BACK PLATE:    | 5.25" Dia. |
| EXTENSION:     | 9.5"       |
| TOP TO OUTLET: | 10.25"     |