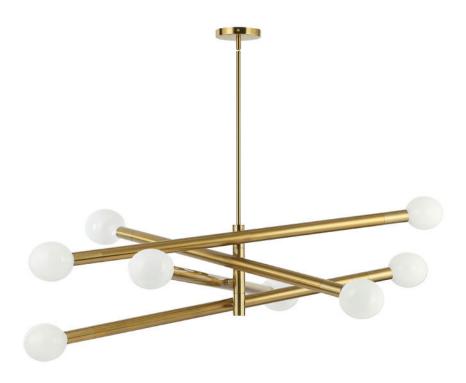

## WAN-398C-AGB - 8LT Chandelier, AGB

## 8 Light Incandescent Chandelier Aged Brass

| Height                 | 19.25         | No. of Bulbs           | 8                 |
|------------------------|---------------|------------------------|-------------------|
| Width/Length           | 36            | LED Compatible         | LED Compatible    |
| Depth                  | 36            | Total Wattage          | 480               |
| Weight                 | 10            |                        |                   |
| Body Material          | Metal         |                        |                   |
| Finish/Color           | Aged Brass    |                        |                   |
| Type of Finish         | Electroplated |                        |                   |
| Bulb 1 Amount          | 8             | Rated For              | Dry               |
| Bulb 1 Base Type       | E26           | Voltage                | 120V              |
| Bulb 1 Max Watt.       | 60            |                        |                   |
| <b>Bulb 1 Included</b> | No            | Approval               | cUL or equivalent |
| <b>Bulb 1 Lumens</b>   |               | Warranty               | 1 Year Limited    |
| Bulb 1 CRI             |               | <b>Instal Position</b> | Ceiling           |