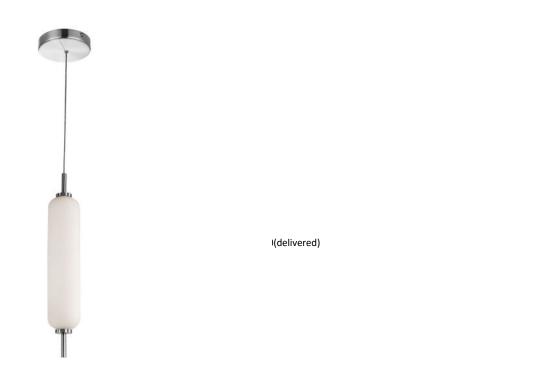

## TYA-141LEDP-PC - 10W Pendant, PC w/ WH Opal Glass

## 10W Pendant Polished Chrome with White Opal Glass

| Height<br>Width/Length<br>Depth<br>Weight                                | 14.25<br>2.5<br>2.5<br>2    | No. of Bulbs<br>LED Compatible<br>Total Wattage | 1<br>Integrated LED<br>10         |
|--------------------------------------------------------------------------|-----------------------------|-------------------------------------------------|-----------------------------------|
| Body Material                                                            | Metal                       | Second Material                                 | Glass                             |
| Finish/Color                                                             | Polished Chrome             | Second Finish/Color                             | White                             |
| Type of Finish                                                           | Electroplated               | Second Type of Finish                           | Opal                              |
| Bulb 1 Amount<br>Bulb 1 Base Type<br>Bulb 1 Max Watt.<br>Bulb 1 Included | 1<br>DC LED<br>10<br>Yes    | Rated For<br>Voltage<br>Approval                | Damp<br>120V<br>cUL or equivalent |
| Bulb 1 Lumens                                                            | 750(Initial) 300(delivered) | Warranty                                        | 3 Years Limited                   |
| Bulb 1 CRI                                                               | 90+                         | Instal Position                                 | Ceiling                           |