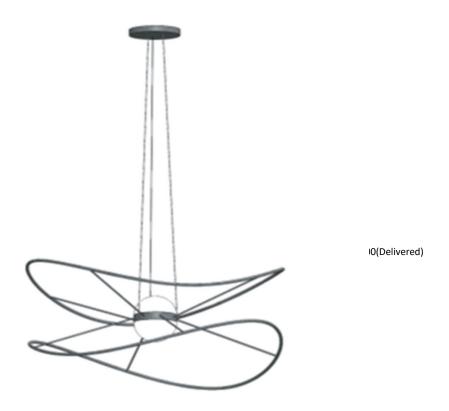

## SVE-2512LEDP-MB - 12W Pendant, MB w/ WH Acrylic Diffusers

## 12W Pendant Matte Black with White Acrylic Diffusers

| Height<br>Width/Length<br>Depth<br>Weight                          | 12.75<br>24<br>24<br>5                          | No. of Bulbs<br>LED Compatible<br>Total Wattage | 2<br>Integrated LED<br>12                       |
|--------------------------------------------------------------------|-------------------------------------------------|-------------------------------------------------|-------------------------------------------------|
| Body Material<br>Finish/Color<br>Type of Finish                    | Metal<br>Matte Black<br>Painted                 |                                                 |                                                 |
| Bulb 1 Amount Bulb 1 Base Type                                     | 2<br>AC LED                                     | Rated For<br>Voltage                            | Dry<br>120V                                     |
| Bulb 1 Max Watt.<br>Bulb 1 Included<br>Bulb 1 Lumens<br>Bulb 1 CRI | 6<br>Yes<br>1200(Initial) 500(Delivered)<br>90+ | Approval<br>Warranty<br>Instal Position         | cUL or equivalent<br>3 Years Limited<br>Ceiling |