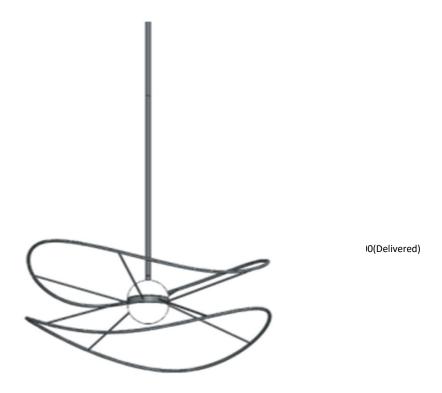

## SVE-2412LEDP-MB - 12W Pendant, MB w/ WH Acrylic Diffusers

## 12W Pendant Matte Black with White Acrylic Diffusers

| Height<br>Width/Length<br>Depth<br>Weight                                                | 12.75<br>24<br>24<br>5                          | No. of Bulbs<br>LED Compatible<br>Total Wattage                 | 2<br>Integrated LED<br>12                                      |
|------------------------------------------------------------------------------------------|-------------------------------------------------|-----------------------------------------------------------------|----------------------------------------------------------------|
| Body Material<br>Finish/Color<br>Type of Finish                                          | Metal<br>Matte Black<br>Painted                 |                                                                 |                                                                |
| Bulb 1 Amount Bulb 1 Base Type Bulb 1 Max Watt. Bulb 1 Included Bulb 1 Lumens Bulb 1 CRI | 2 AC LED 6 Yes 1200(Initial) 500(Delivered) 90+ | Rated For<br>Voltage<br>Approval<br>Warranty<br>Instal Position | Dry<br>120V<br>cUL or equivalent<br>3 Years Limited<br>Ceiling |