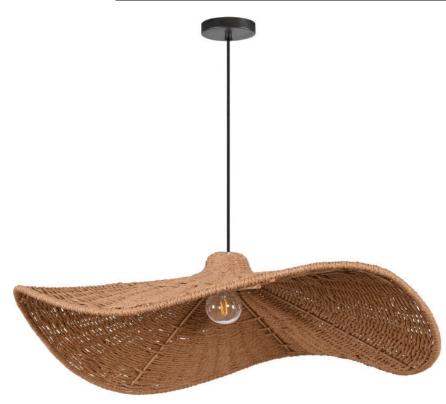

## SMA-401P-MB - 1LT Pendant, w/ Wavy Wicker Shade

## 1 Light Incandescent Pendant with Wavy Wicker Shade

| Height<br>Width/Length<br>Depth<br>Weight                          | 6<br>40<br>40<br>5 | No. of Bulbs<br>LED Compatible<br>Total Wattage | 1<br>LED Compatible<br>100                     |
|--------------------------------------------------------------------|--------------------|-------------------------------------------------|------------------------------------------------|
| Body Material<br>Finish/Color                                      | Wicker<br>Natural  |                                                 |                                                |
| Bulb 1 Amount<br>Bulb 1 Base Type                                  | 1<br>E26           | Rated For<br>Voltage                            | Dry<br>120V                                    |
| Bulb 1 Max Watt.<br>Bulb 1 Included<br>Bulb 1 Lumens<br>Bulb 1 CRI | 100<br>No          | Approval<br>Warranty<br>Instal Position         | cUL or equivalent<br>1 Year Limited<br>Ceiling |