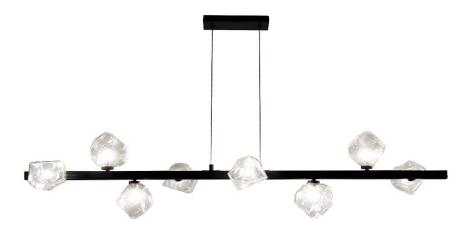

## PRN-548HP-MB - 8LT Halogen Horizontal Pendant, MB w/ Clear Gls

## 8 Light Halogen Horizontal Pendant, Matte Black w/ Clear Glass

| Height<br>Width/Length<br>Depth<br>Weight                                                | 12.75<br>54<br>12.75<br>9       | No. of Bulbs<br>LED Compatible<br>Total Wattage                 | 8<br>LED Compatible<br>200                             |
|------------------------------------------------------------------------------------------|---------------------------------|-----------------------------------------------------------------|--------------------------------------------------------|
| Body Material<br>Finish/Color<br>Type of Finish                                          | Metal<br>Matte Black<br>Painted | Second Material Second Finish/Color                             | Glass<br>Clear                                         |
| Bulb 1 Amount Bulb 1 Base Type Bulb 1 Max Watt. Bulb 1 Included Bulb 1 Lumens Bulb 1 CRI | 8<br>G9<br>25<br>No             | Rated For<br>Voltage<br>Approval<br>Warranty<br>Instal Position | Damp<br>120V<br>cUL or equivalent<br>1 Year<br>Ceiling |