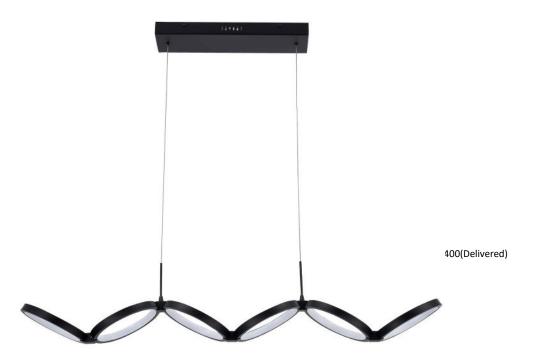

## PHO-4050LEDHP-MB - 50W Horiz Pendant, MB w/ WH Silicone Diff

## 50W Horizontal Pendant, Matte Black w/ White Silicone Diffuser

| Height<br>Width/Length<br>Depth<br>Weight                                                               | 4.5<br>39.75<br>7<br>6                                         | No. of Bulbs<br>LED Compatible<br>Total Wattage                 | 1<br>Integrated LED<br>50                                                |
|---------------------------------------------------------------------------------------------------------|----------------------------------------------------------------|-----------------------------------------------------------------|--------------------------------------------------------------------------|
| Body Material<br>Finish/Color<br>Type of Finish                                                         | Metal<br>Matte Black<br>Painted                                | Second Material<br>Second Finish/Color                          | Silicone<br>White                                                        |
| Bulb 1 Amount<br>Bulb 1 Base Type<br>Bulb 1 Max Watt.<br>Bulb 1 Included<br>Bulb 1 Lumens<br>Bulb 1 CRI | 1<br>LED<br>50<br>Yes<br>4800(Initial), 1400(Delivered)<br>90+ | Rated For<br>Voltage<br>Approval<br>Warranty<br>Instal Position | Damp Location<br>120V<br>cUL or equivalent<br>3 Years Limited<br>Ceiling |