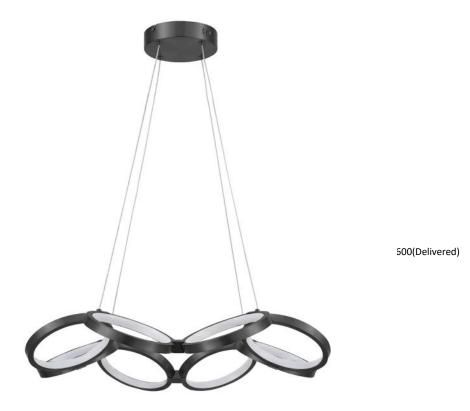

## PHO-2564LEDC-MB - 64W Chandelier, MB w/ WH Silicone Diff

64W Chandelier, Matte Black w/ White Silicone Diffuser

| Height<br>Width/Length<br>Depth<br>Weight                                                | 4.5<br>25.75<br>25.75<br>6                                     | No. of Bulbs<br>LED Compatible<br>Total Wattage                 | 1<br>Integrated LED<br>64                                                |
|------------------------------------------------------------------------------------------|----------------------------------------------------------------|-----------------------------------------------------------------|--------------------------------------------------------------------------|
| Body Material<br>Finish/Color<br>Type of Finish                                          | Metal<br>Matte Black<br>Painted                                | Second Material Second Finish/Color                             | Silicone<br>White                                                        |
| Bulb 1 Amount Bulb 1 Base Type Bulb 1 Max Watt. Bulb 1 Included Bulb 1 Lumens Bulb 1 CRI | 1<br>LED<br>64<br>Yes<br>5210(Initial), 2600(Delivered)<br>90+ | Rated For<br>Voltage<br>Approval<br>Warranty<br>Instal Position | Damp Location<br>120V<br>cUL or equivalent<br>3 Years Limited<br>Ceiling |