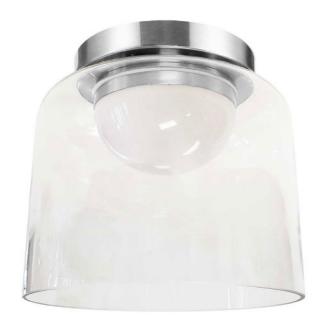

## NAD-810LEDFH-PC - 10W Flush Mount, PC w/ CLR Glass

(Delivered)

## 10W LED Nadine Flush Mount Polished Chrome w/ Clear Glass

| Height               | 7.25                        | No. of Bulbs          | 1                 |
|----------------------|-----------------------------|-----------------------|-------------------|
| Width/Length         | 7                           | LED Compatible        | Integrated LED    |
| Depth                | 7                           | Total Wattage         | 10                |
| Weight               | 2                           |                       |                   |
| <b>Body Material</b> | Glass                       | Second Material       | Metal             |
| Finish/Color         | Clear                       | Second Finish/Color   | Polished Chrome   |
|                      |                             | Second Type of Finish | Electroplated     |
| Bulb 1 Amount        | 1                           | Rated For             | Damp Location     |
| Bulb 1 Base Type     | LED                         | Voltage               | 120V              |
| Bulb 1 Max Watt.     | 10                          |                       |                   |
| Bulb 1 Included      | Yes                         | Approval              | cUL or equivalent |
| Bulb 1 Lumens        | 945(Initial) 345(Delivered) | Warranty              | 3 Year Limited    |
| Bulb 1 CRI           | 90+                         | Instal Position       | Ceiling           |