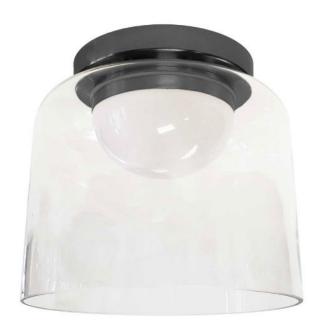

## NAD-810LEDFH-MB - 10W Flush Mount, MB w/ CLR Glass

(Delivered)

## 10W LED Nadine Flush Mount Matte Black w/ Clear Glass

| Height<br>Width/Length<br>Depth<br>Weight                                                | 7.25<br>7<br>7<br>2                                         | No. of Bulbs<br>LED Compatible<br>Total Wattage                 | 1<br>Integrated LED<br>10                                               |
|------------------------------------------------------------------------------------------|-------------------------------------------------------------|-----------------------------------------------------------------|-------------------------------------------------------------------------|
| Body Material<br>Finish/Color                                                            | Glass<br>Clear                                              | Second Material Second Finish/Color Second Type of Finish       | Metal<br>Matte Black<br>Painted                                         |
| Bulb 1 Amount Bulb 1 Base Type Bulb 1 Max Watt. Bulb 1 Included Bulb 1 Lumens Bulb 1 CRI | 1<br>LED<br>10<br>Yes<br>945(Initial) 345(Delivered)<br>90+ | Rated For<br>Voltage<br>Approval<br>Warranty<br>Instal Position | Damp Location<br>120V<br>cUL or equivalent<br>3 Year Limited<br>Ceiling |