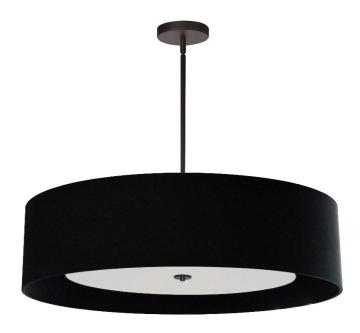

## HEL-304P-MB-BW - 4LT Incan Pendant, MB, BK Shade w/ WH Diffuser

## 4 Light Incandescent Pendant Matte Black Black Shade with White Diffuser

| Height<br>Width/Length<br>Depth<br>Weight                                                | 10<br>30<br>30<br>7             | No. of Bulbs<br>LED Compatible<br>Total Wattage                 | 4<br>LED Compatible<br>240                                             |
|------------------------------------------------------------------------------------------|---------------------------------|-----------------------------------------------------------------|------------------------------------------------------------------------|
| Body Material<br>Finish/Color<br>Type of Finish                                          | Metal<br>Matte Black<br>Painted | Second Material Second Finish/Color                             | Fabric<br>Black                                                        |
| Bulb 1 Amount Bulb 1 Base Type Bulb 1 Max Watt. Bulb 1 Included Bulb 1 Lumens Bulb 1 CRI | 4<br>E26<br>60<br>No            | Rated For<br>Voltage<br>Approval<br>Warranty<br>Instal Position | Dry Location<br>120V<br>cUL or equivalent<br>1 Year Limited<br>Ceiling |