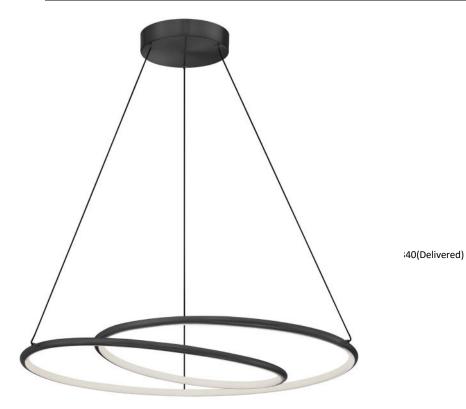

38W Chandelier, Matte Black w/ White Silicone Diffuser

| Height<br>Width/Length<br>Depth<br>Weight                                                               | 3<br>24<br>24<br>6                                            | No. of Bulbs<br>LED Compatible<br>Total Wattage                 | 1<br>Integrated LED<br>34                                                |
|---------------------------------------------------------------------------------------------------------|---------------------------------------------------------------|-----------------------------------------------------------------|--------------------------------------------------------------------------|
| Body Material<br>Finish/Color<br>Type of Finish                                                         | Metal<br>Matte Black<br>Painted                               | Second Material<br>Second Finish/Color                          | Silicone<br>White                                                        |
| Bulb 1 Amount<br>Bulb 1 Base Type<br>Bulb 1 Max Watt.<br>Bulb 1 Included<br>Bulb 1 Lumens<br>Bulb 1 CRI | 1<br>LED<br>34<br>Yes<br>3900(Initial) 2340(Delivered)<br>80+ | Rated For<br>Voltage<br>Approval<br>Warranty<br>Instal Position | Damp Location<br>120V<br>cUL or equivalent<br>3 Years Limited<br>Ceiling |