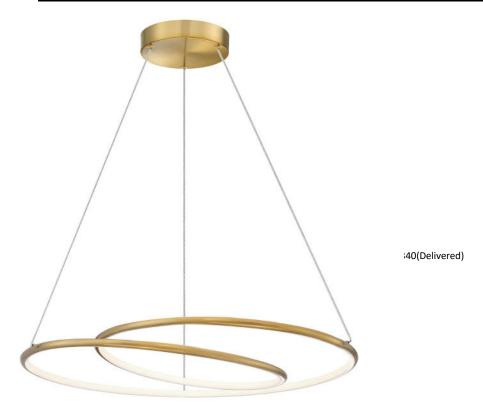

## GBL-2438LEDC-AGB - 34W Chandelier, AGB w/ WH Silicone Diff

38W Chandelier, Aged Brass w/ White Silicone Diffuser

| Height<br>Width/Length<br>Depth<br>Weight                                                | 3<br>24<br>24<br>6                                            | No. of Bulbs<br>LED Compatible<br>Total Wattage                 | 1<br>Integrated LED<br>34                                                |
|------------------------------------------------------------------------------------------|---------------------------------------------------------------|-----------------------------------------------------------------|--------------------------------------------------------------------------|
| Body Material<br>Finish/Color<br>Type of Finish                                          | Metal<br>Aged Brass<br>Electroplated                          | Second Material Second Finish/Color                             | Silicone<br>White                                                        |
| Bulb 1 Amount Bulb 1 Base Type Bulb 1 Max Watt. Bulb 1 Included Bulb 1 Lumens Bulb 1 CRI | 1<br>LED<br>34<br>Yes<br>3900(Initial) 2340(Delivered)<br>80+ | Rated For<br>Voltage<br>Approval<br>Warranty<br>Instal Position | Damp Location<br>120V<br>cUL or equivalent<br>3 Years Limited<br>Ceiling |