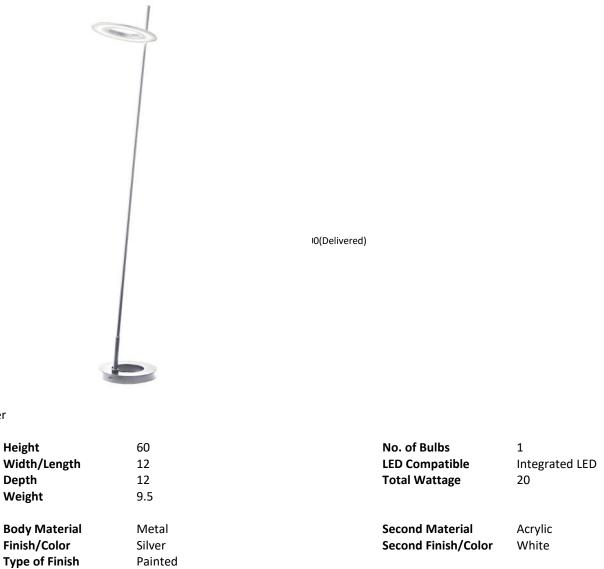

## FLY-6020LEDF-SLV - 20W Floor Lamp, SLV

## 20W Floor Lamp Silver

| Width/Length     | 12                           | LED Compatible      | Integrated LED    |
|------------------|------------------------------|---------------------|-------------------|
| Depth            | 12                           | Total Wattage       | 20                |
| Weight           | 9.5                          |                     |                   |
| Body Material    | Metal                        | Second Material     | Acrylic           |
| Finish/Color     | Silver                       | Second Finish/Color | White             |
| Type of Finish   | Painted                      |                     |                   |
| Bulb 1 Amount    | 1                            | Rated For           | Dry               |
| Bulb 1 Base Type | DC LED                       | Voltage             | 120V              |
| Bulb 1 Max Watt. | 20                           |                     |                   |
| Bulb 1 Included  | Yes                          | Approval            | cUL or equivalent |
| Bulb 1 Lumens    | 1500(Initial) 700(Delivered) | Warranty            | 3 Years Limited   |
| Bulb 1 CRI       | 80+                          | Instal Position     | Floor             |