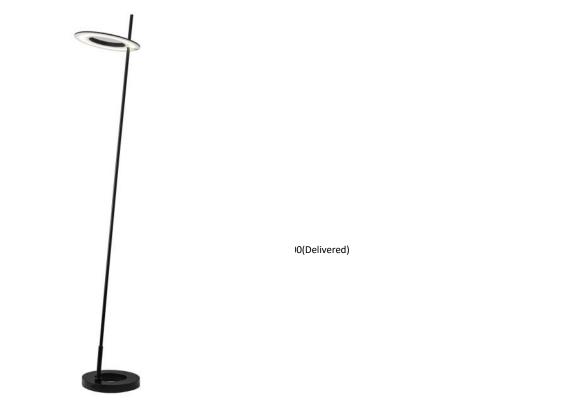

## FLY-6020LEDF-MB - 20W Floor Lamp, MB

20W Floor Lamp Matte Black

| Height<br>Width/Length<br>Depth<br>Weight                                                               | 60<br>12<br>12<br>9.5                                           | No. of Bulbs<br>LED Compatible<br>Total Wattage                 | 1<br>Integrated LED<br>20                                    |
|---------------------------------------------------------------------------------------------------------|-----------------------------------------------------------------|-----------------------------------------------------------------|--------------------------------------------------------------|
| Body Material<br>Finish/Color<br>Type of Finish                                                         | Metal<br>Matte Black<br>Painted                                 | Second Material<br>Second Finish/Color                          | Acrylic<br>White                                             |
| Bulb 1 Amount<br>Bulb 1 Base Type<br>Bulb 1 Max Watt.<br>Bulb 1 Included<br>Bulb 1 Lumens<br>Bulb 1 CRI | 1<br>DC LED<br>20<br>Yes<br>1500(Initial) 700(Delivered)<br>80+ | Rated For<br>Voltage<br>Approval<br>Warranty<br>Instal Position | Dry<br>120V<br>cUL or equivalent<br>3 Years Limited<br>Floor |