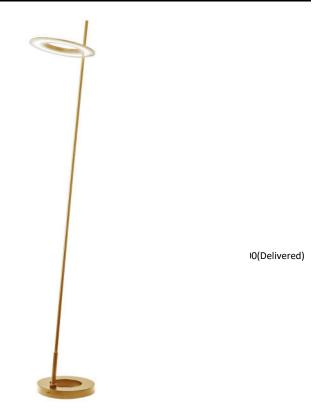

## FLY-6020LEDF-AGB - 20W Floor Lamp, AGB

## 20W Floor Lamp Aged Brass

| Height               | 60                           | No. of Bulbs        | 1                 |
|----------------------|------------------------------|---------------------|-------------------|
| Width/Length         | 12                           | LED Compatible      | Integrated LED    |
| Depth                | 12                           | Total Wattage       | 20                |
| Weight               | 9.5                          |                     |                   |
| <b>Body Material</b> | Metal                        | Second Material     | Acrylic           |
| Finish/Color         | Aged Brass                   | Second Finish/Color | White             |
| Type of Finish       | Electroplated                |                     |                   |
| Bulb 1 Amount        | 1                            | Rated For           | Dry               |
| Bulb 1 Base Type     | DC LED                       | Voltage             | 120V              |
| Bulb 1 Max Watt.     | 20                           |                     |                   |
| Bulb 1 Included      | Yes                          | Approval            | cUL or equivalent |
| Bulb 1 Lumens        | 1500(Initial) 700(Delivered) | Warranty            | 3 Years Limited   |
| Bulb 1 CRI           | 80+                          | Instal Position     | Floor             |