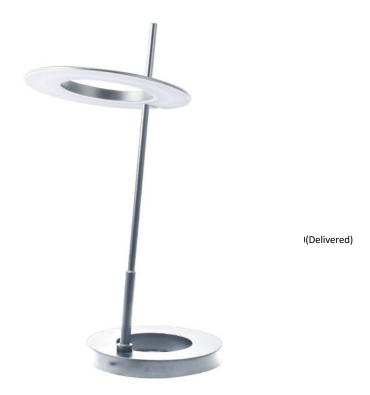

## FLY-2211LEDT-SLV - 11W Table Lamp, SLV

## 11W Table Lamp Silver

| Height<br>Width/Length<br>Depth<br>Weight                                                | 22<br>8.5<br>8.5<br>8                                          | No. of Bulbs<br>LED Compatible<br>Total Wattage                 | 1<br>Integrated LED<br>11                                    |
|------------------------------------------------------------------------------------------|----------------------------------------------------------------|-----------------------------------------------------------------|--------------------------------------------------------------|
| Body Material<br>Finish/Color<br>Type of Finish                                          | Metal<br>Silver<br>Painted                                     | Second Material<br>Second Finish/Color                          | Acrylic<br>White                                             |
| Bulb 1 Amount Bulb 1 Base Type Bulb 1 Max Watt. Bulb 1 Included Bulb 1 Lumens Bulb 1 CRI | 1<br>DC LED<br>11<br>Yes<br>825(Initial) 400(Delivered)<br>80+ | Rated For<br>Voltage<br>Approval<br>Warranty<br>Instal Position | Dry<br>120V<br>cUL or equivalent<br>3 Years Limited<br>Table |