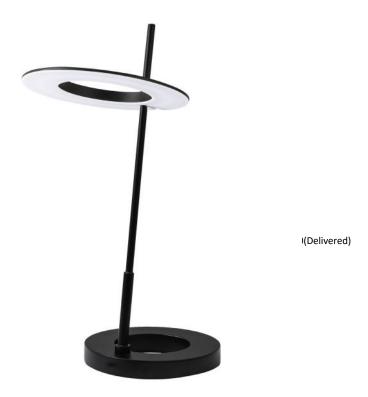

## FLY-2211LEDT-MB - 11W Table Lamp, MB

## 11W Table Lamp Matte Black

| Height<br>Width/Length<br>Depth<br>Weight                                                | 22<br>8.5<br>8.5<br>8                                          | No. of Bulbs<br>LED Compatible<br>Total Wattage                 | 1<br>Integrated LED<br>11                                    |
|------------------------------------------------------------------------------------------|----------------------------------------------------------------|-----------------------------------------------------------------|--------------------------------------------------------------|
| Body Material<br>Finish/Color<br>Type of Finish                                          | Metal<br>Matte Black<br>Painted                                | Second Material<br>Second Finish/Color                          | Acrylic<br>White                                             |
| Bulb 1 Amount Bulb 1 Base Type Bulb 1 Max Watt. Bulb 1 Included Bulb 1 Lumens Bulb 1 CRI | 1<br>DC LED<br>11<br>Yes<br>825(Initial) 400(Delivered)<br>80+ | Rated For<br>Voltage<br>Approval<br>Warranty<br>Instal Position | Dry<br>120V<br>cUL or equivalent<br>3 Years Limited<br>Table |