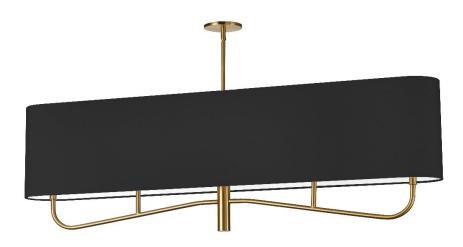

## ELN-544HC-AGB-797 - 4LT Incan Horizontal Chandelier, AGB w/ BK Shade

## 4 Light Incandescent Horizontal Chandelier Aged Brass with Black Shade

| Height<br>Width/Length<br>Depth<br>Weight                                                               | 19<br>54<br>7<br>8                   | No. of Bulbs<br>LED Compatible<br>Total Wattage                 | 4<br>LED Compatible<br>240                                             |
|---------------------------------------------------------------------------------------------------------|--------------------------------------|-----------------------------------------------------------------|------------------------------------------------------------------------|
| Body Material<br>Finish/Color<br>Type of Finish                                                         | Metal<br>Aged Brass<br>Electroplated | Second Material<br>Second Finish/Color                          | Fabric<br>Black                                                        |
| Bulb 1 Amount<br>Bulb 1 Base Type<br>Bulb 1 Max Watt.<br>Bulb 1 Included<br>Bulb 1 Lumens<br>Bulb 1 CRI | 4<br>E12<br>60<br>No                 | Rated For<br>Voltage<br>Approval<br>Warranty<br>Instal Position | Dry Location<br>120V<br>cUL or equivalent<br>1 Year Limited<br>Ceiling |