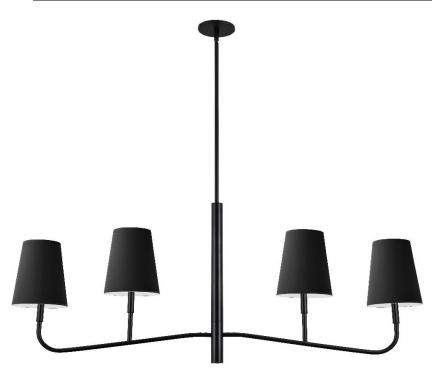

## ELN-534HC-MB-797 - 4LT Incan Horizontal Chandelier, MB w/ BK Shades

## 4 Light Incandescent Horizontal Chandelier Matte Black with Black Shades

| Height<br>Width/Length<br>Depth<br>Weight                                                | 18<br>53<br>6<br>8              | No. of Bulbs<br>LED Compatible<br>Total Wattage                 | 4<br>LED Compatible<br>240                                             |
|------------------------------------------------------------------------------------------|---------------------------------|-----------------------------------------------------------------|------------------------------------------------------------------------|
| Body Material<br>Finish/Color<br>Type of Finish                                          | Metal<br>Matte Black<br>Painted | Second Material<br>Second Finish/Color                          | Fabric<br>Black                                                        |
| Bulb 1 Amount Bulb 1 Base Type Bulb 1 Max Watt. Bulb 1 Included Bulb 1 Lumens Bulb 1 CRI | 4<br>E12<br>60<br>No            | Rated For<br>Voltage<br>Approval<br>Warranty<br>Instal Position | Dry Location<br>120V<br>CUL or equivalent<br>1 Year Limited<br>Ceiling |